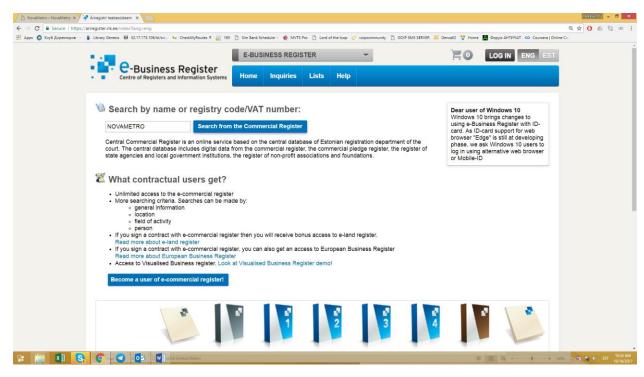

How to check info regarding NOVAMETRO in Estonian Business Register ONLINE.

- 1. Go to https://ariregister.rik.ee/index?lang=eng
- 2. Type NOVAMETRO in Search and click Search in the commercial register.