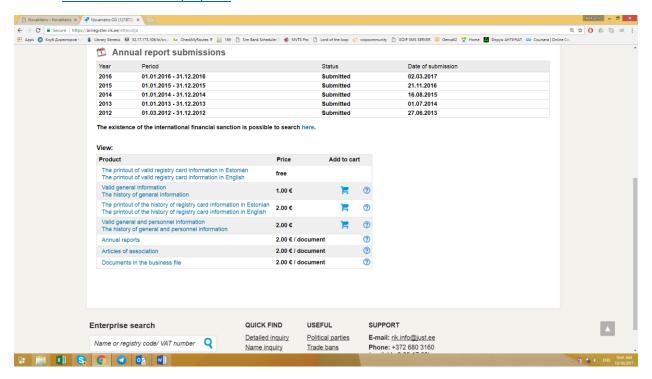

3. Then click Novametro OÜ

4. At the next page scroll down and you will The printout of valid registry card information in English – it's a main info of company: capital, address, CEO. Its free to check out. Also, you will see other general info such as owners' information and annual reports. You must pay to get it and it will be in Estonian. But audited DnB report in English you can see at our web page www.novametro.eu/reports